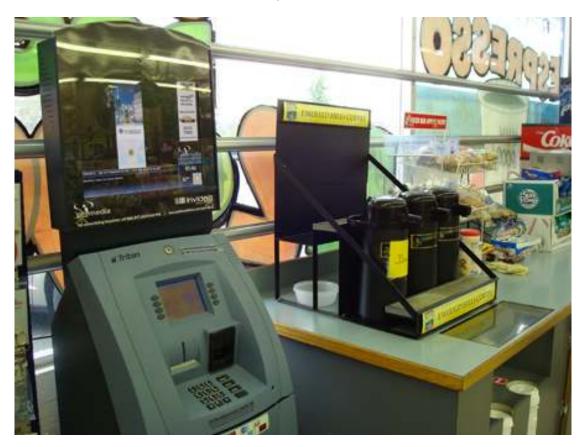

| MASTERCARD       | Kellvyg's        | KELLOG'S            |
|               | WRIGLEY          | verizon wireless | VERIZON<br>WIRELESS |
| SECAL         | SEDAL            | Levi's           | LEVI'S              |

**Types of Locations:** Convenience Stores / Gas Stations / Grocery Stores, Delis, Liquor Stores, Bars, Restaurants, Delis, Hotels, etc.

#### **Convenience Stores / Gas Stations / Grocery Stores**







#### **Convenience Stores / Gas Stations / Grocery Stores (Continued)**





Delis



#### **Liquor Stores**



#### Bars / Entertainment



#### Restaurants



Hotels



#### Placement of the LCD Screens: On the Wall, Under the Ceilings, At the

Corner, On or By the ATMs, etc.

On the Wall



#### **Under the Ceilings**





#### At the Corner





## On or By the ATMs