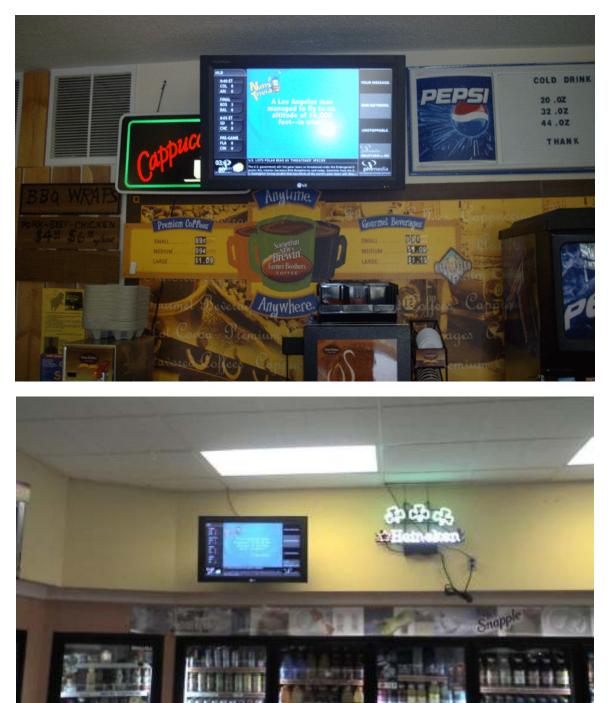

#### **Convenience Stores / Gas Stations / Grocery Stores**

#### **Convenience Stores / Gas Stations / Grocery Stores (Continued)**

Delis