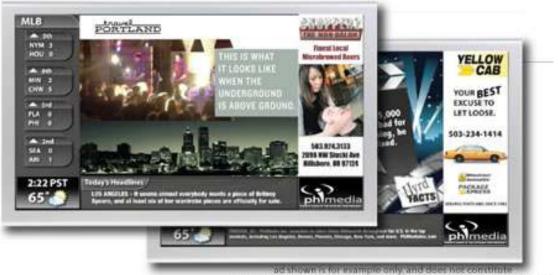

#### **Contents of Digital Out-Of-Home (Digital OOH) Advertising:**

Full Motion Video Advertisements, Trivia Questions, News, Weather, Sports, Stock Tickers, and Regional Safety and Public Service Initiatives.

- ✓ Digital OOH provides the unique ability to modify messages as needed based on local market trends and neighborhood demographics.
- ✓ The programming cycles every 10 to 30 minutes.
- ✓ Advertising is displayed in :10, :15, and :30 second increments, depending on the venue and length of time the consumer is within the range of viewing.
- ✓ An original, innovative and entertaining element enhances the consumer experience and boosts advertiser value.