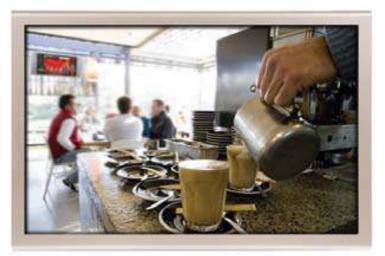

# JG BLI is a nationwide network of wide (42") screen LCD placements, located at the point of sale in retail stores.

#### Restaurants

Hotels