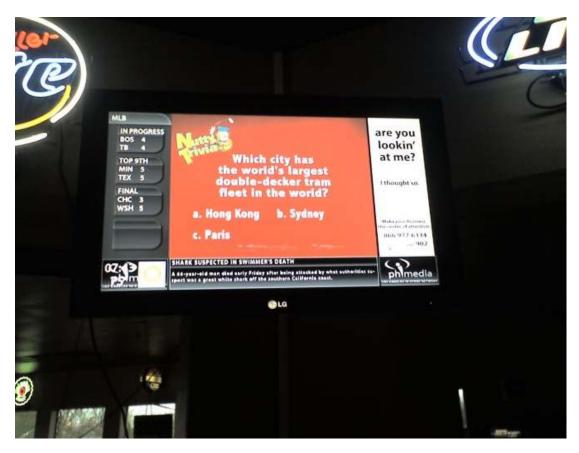

#### **Contents of Digital Out-Of-Home (Digital OOH) Advertising:**

Full Motion Video Advertisements, Trivia Questions, News, Weather, Sports, Stock Tickers, and Regional Safety and Public Service Initiatives.

- ✓ Digital OOH provides the unique ability to modify messages as needed based on local market trends and neighborhood demographics.
- ✓ The programming cycles every 10 to 30 minutes.
- ✓ Advertising is displayed in :10, :15, and :30 second increments, depending on the venue and length of time the consumer is within the range of viewing.
- ✓ An original, innovative and entertaining element enhances the consumer experience and boosts advertiser value.

#### At the Corner