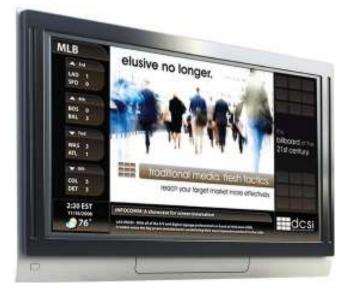

#### **Contents of Digital Out-Of-Home (Digital OOH) Advertising:**

Full Motion Video Advertisements, Trivia Questions, News, Weather, Sports, Stock Tickers, and Regional Safety and Public Service Initiatives.

- ✓ Digital OOH provides the unique ability to modify messages as needed based on local market trends and neighborhood demographics.
- ✓ The programming cycles every 10 to 30 minutes.
- ✓ Advertising is displayed in :10, :15, and :30 second increments, depending on the venue and length of time the consumer is within the range of viewing.
- ✓ An original, innovative and entertaining element enhances the consumer experience and boosts advertiser value.