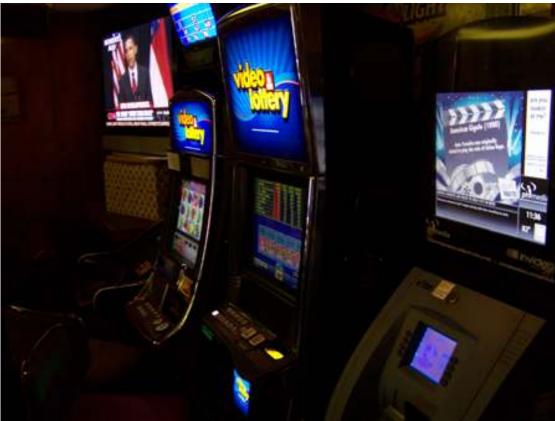

| MASTERCARD       | Kellvyg's        | KELLOG'S            |
|               | WRIGLEY          | verizon wireless | VERIZON<br>WIRELESS |
| SECAL         | SEDAL            | Levi's           | LEVI'S              |

**Types of Locations:** Convenience Stores / Gas Stations / Grocery Stores, Delis, Liquor Stores, Bars, Restaurants, Delis, Hotels, etc.

#### **Convenience Stores / Gas Stations / Grocery Stores**







#### **Convenience Stores / Gas Stations / Grocery Stores (Continued)**





Delis



#### **Liquor Stores**



#### Bars / Entertainment



#### Restaurants



Hotels



#### Placement of the LCD Screens: On the Wall, Under the Ceilings, At the

Corner, On or By the ATMs, etc.

On the Wall



#### **Under the Ceilings**





#### At the Corner





## On or By the ATMs