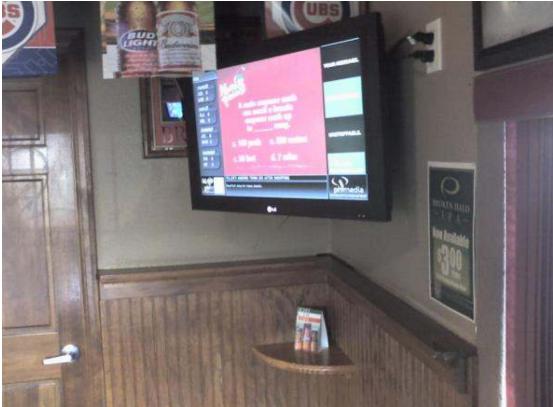

|
| MasterCard    | MASTERCARD       | Kellvyg's        | KELLOG'S            |
|               | WRIGLEY          | verizon wireless | VERIZON<br>WIRELESS |
| SECAL         | SEDAL            | Levi's           | LEVI'S              |

**Types of Locations:** Convenience Stores / Gas Stations / Grocery Stores, Delis, Liquor Stores, Bars, Restaurants, Delis, Hotels, etc.

#### **Convenience Stores / Gas Stations / Grocery Stores**







#### **Convenience Stores / Gas Stations / Grocery Stores (Continued)**





Delis



#### **Liquor Stores**



#### Bars / Entertainment



#### Restaurants



Hotels



#### Placement of the LCD Screens: On the Wall, Under the Ceilings, At the

Corner, On or By the ATMs, etc.

On the Wall



#### **Under the Ceilings**





#### At the Corner





## On or By the ATMs