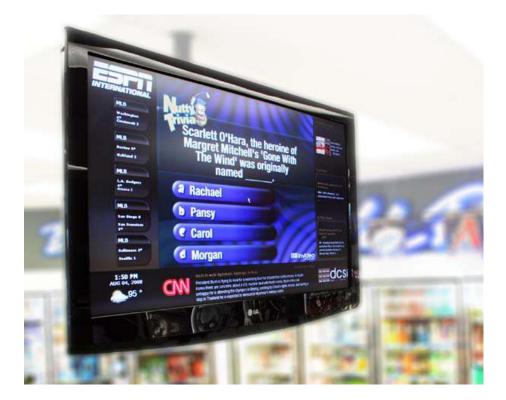

#### **Contents of Digital Out-Of-Home (Digital OOH) Advertising:**

Full Motion Video Advertisements, Trivia Questions, News, Weather, Sports, Stock Tickers, and Regional Safety and Public Service Initiatives.

- ✓ Digital OOH provides the unique ability to modify messages as needed based on local market trends and neighborhood demographics.
- ✓ The programming cycles every 10 to 30 minutes.
- ✓ Advertising is displayed in :10, :15, and :30 second increments, depending on the venue and length of time the consumer is within the range of viewing.
- ✓ An original, innovative and entertaining element enhances the consumer experience and boosts advertiser value.

#### **Convenience Stores / Gas Stations / Grocery Stores**